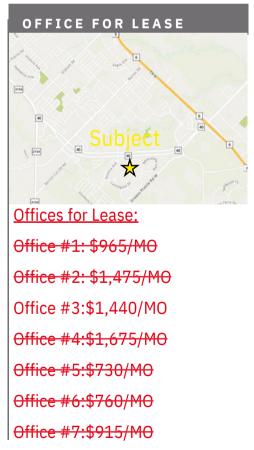

# PROPERTY FEATURES

- Brand New executive offices with quality finishes.
- Office in a professional setting with Conference Room and Printer available.
- Conveniently located in South College Station near Restaurants, Starbucks, and Golds Gym.
- Utilities and WiFi included.